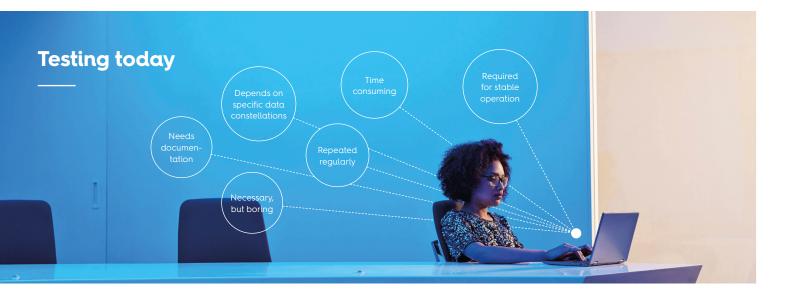

### cpX.test - The New Testing Generation

Growing requirements lead to more frequent changes to the software. At the same time, the complexity of system architectures and processes is increasing while very high demands are placed on quality. Do you lack the expertise, time and personnel to test these requirements to a sufficient extent and with the desired quality?

Automate your test processes with cpX.Test, the Customer Testing Platform of GAS-X and ENER-GX. The connection to our cloud platform enables you to execute complex, fully automated and cyclically repeatable tests on your system with your data. Trust in the know-how of our certified testers.