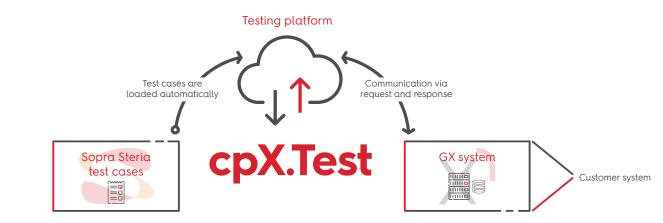

Automate your test processes with cpX.Test, the Customer Testing Platform of GAS-X and ENER-GX. The connection to our cloud platform enables you to execute complex, fully automated and cyclically repeatable tests on your system with your data. Trust in the know-how of our certified testers.

#### cpX.test - Our solution