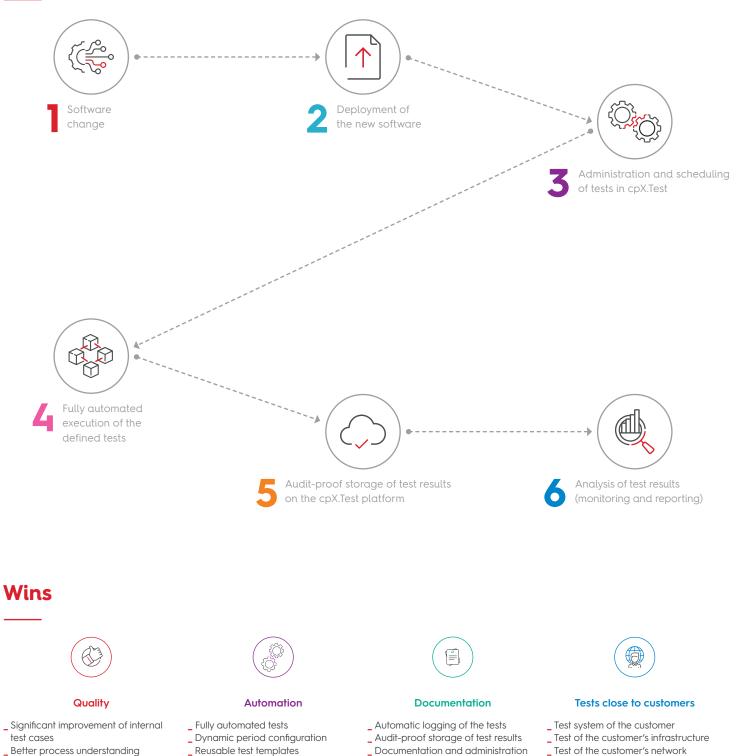

## The test process in cpX.Test

- Coverage of the end-to-end processes at the customer
- \_ Reusable test templates
- \_ Scheduling of the automatic tests

- Documentation and administration
- of the execution at a central location \_ Numerous expansion possibilities
- Test of the customer's network
- Data constellation of the customer can be tested
- Process landscape of the customer can be tested
- Interfaces of the customer can be

tested